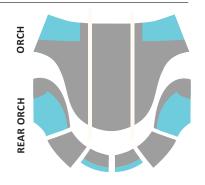

# BALC MEZZ ORCH

KEY

**SILVA STAGE** 

The mezzanine and balcony in Silva Concert Hall will not be utilized during the 2024 Festival.

**SORENG STAGE** 

REAR ORCH