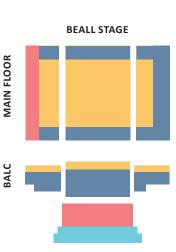

#### **BEALL CONCERT HALL**

Bach: Ascension Oratorio, 6/28 Mozart: Mass in C Minor, 7/5 The Sacred Veil, 7/12

| A+      | Α       | В       | С       | Student |
|---------|---------|---------|---------|---------|
| \$55    | \$45    | \$30    | \$25    | \$5     |
| Friends | Friends | Friends | Friends | Friends |
| \$44    | \$36    | \$24    | \$20    | \$5     |

Snider: Mass for the Endangered, 6/30

The Lark Ascending, 7/1

Discovery: Music of the Dresden Court, 7/2

Mozart Piano Concerto No. 24, 7/10

| A+      | Α       | В       | С       | Student |
|---------|---------|---------|---------|---------|
| \$45    | \$35    | \$25    | \$20    | \$5     |
| Friends | Friends | Friends | Friends | Friends |
| \$36    | \$28    | \$20    | \$20    | \$5     |

The balcony in Beall Concert Hall is not wheelchair accessible.

**TICKETS** 