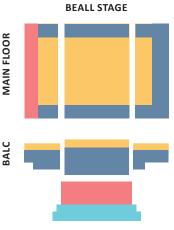

#### **BEALL CONCERT HALL**

Beethoven's First "Akademie," 6/27 Brandenburg Concertos, Vols. 1 & 2, 6/29

Bach: Mass in B Minor, 7/3 Fauré: Requiem, 7/6

Venerated Voices, 6/30 Liederabend with Fleur Barron, 7/1 Rahel Rilling and Friends, 7/9

The balcony in Beall Concert Hall is not wheelchair accessible.